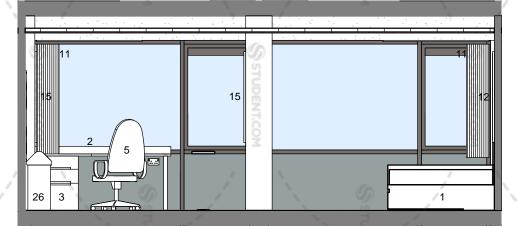

PB2 Elevation 1
1:50

PB2 Elevation 2 1:50

PB2 Elevation 3 1:50

PB2 Elevation 4 1:50

BEDROOMS RELATING TO PREMIUM BEDROOM TYPE 2

| GROUND FLOOR   | 1.4 |
|----------------|-----|
| FIRST FLOOR    | -00 |
| SECOND FLOOR   |     |
| THIRD FLOOR    | -6  |
| FOURTH FLOOR   | -0  |
| FIFTH FLOOR    | _   |
| SIXTH FLOOR    | -   |
| SEVENTH FLOOR  | -   |
| EIGHTH FLOOR   | -   |
| NINTH FLOOR    | -   |
| TENTH FLOOR    | -   |
| ELEVENTH FLOOR | -   |

KFY

| \  | 1.                      | [BEDROOM AREA] Double Bed - 1950L x 1350W x 340H (4'6) with integrated headboard shelving (1330H x                                                            |  |
|----|-------------------------|---------------------------------------------------------------------------------------------------------------------------------------------------------------|--|
|    | 2.                      | 200D x 1260W) and 2 under bed storage flaps Desk (Scalloped) - 1800L x 650/450D with 2 No. grommets and a chrome leg. Clear height to underside of desk 720mm |  |
|    | 3.                      | 3 Drawer Pedestal Unit 550W x 600D x 720H                                                                                                                     |  |
|    | 4.                      | Shelving Unit - (custom to recess wall) 850W x 1330H x 250D                                                                                                   |  |
| 1  | 5.                      | Desk chair - operator type - covered with Camira                                                                                                              |  |
| ," |                         | Extreme Plus Range                                                                                                                                            |  |
| /  | 6.                      | Wardrobe - 2250H x 1000W x 600D, 3 shelves                                                                                                                    |  |
|    | 7.                      | Shower Pod - Walkers S6 - finishes as per                                                                                                                     |  |
|    |                         | WMS0243/12 rev C document                                                                                                                                     |  |
|    | 8.                      | Electric Panel Heater                                                                                                                                         |  |
|    | 9.                      | Double Coat Hook - on edged square pattress                                                                                                                   |  |
|    | 10.                     | Mirror - 450W x 1200H - with bevelled edge and mirror                                                                                                         |  |
|    |                         | capped screws                                                                                                                                                 |  |
|    | 11.                     | Curtain rail and curtains - rail to extend 150mm beyond                                                                                                       |  |
|    |                         | window (minimum)                                                                                                                                              |  |
|    | 12.                     | Pinboard - 1950W x 1200H above bed                                                                                                                            |  |
|    | 13.                     | Pinboard - 1200W x 1200H above worktop                                                                                                                        |  |
|    | 14.                     | Book case - 550W x 1000H x 250D                                                                                                                               |  |
|    | 15.                     | Pinboard - 600W x 1200H above desk                                                                                                                            |  |
|    | 16.                     | [KITCHEN AREA] Wall Unit - 500 x 800mm                                                                                                                        |  |
|    | 17.                     | Base Unit under Sink - 600W x 860H (including 100mm                                                                                                           |  |
|    |                         | plinth) x 600D                                                                                                                                                |  |
|    | 18.                     | Tall Cupboard - 500W x 600D x 2100H + 100 Plinth                                                                                                              |  |
|    |                         | Worktop - 40mm thick roll edge, 900mm floor to top                                                                                                            |  |
|    | 40                      | surface and 400mm splashback panel to match                                                                                                                   |  |
|    | 19.                     | Fridge with Icebox - 137lt fridge/ 85lt freezer - in Housing                                                                                                  |  |
| \  | 20                      | Unit (600W x 860H x 600D)  Extract Fan and Hood built into Housing Unit -                                                                                     |  |
| 1  | 20.                     | 600x500mm high - extract at 30 ltr/sec                                                                                                                        |  |
|    | 21.                     | Hob - 2 ring electric stainless steel                                                                                                                         |  |
|    | 22.                     | Sink - stainless steel                                                                                                                                        |  |
|    | 23.                     | Breakfast Bar (x1) - to match worktop                                                                                                                         |  |
|    | 24.                     | Bar Stools - (x2)                                                                                                                                             |  |
|    | 2 <del>4</del> .<br>25. | Microwave Oven - Combination Daewoo 800w 20lt                                                                                                                 |  |
|    | 26.                     | General Waste Bin (x1) - 50lt                                                                                                                                 |  |
|    | 27.                     | Recycling Bin (x1) - 30lt                                                                                                                                     |  |
|    | 28.                     | Fire Blanket (x1) - 1000mm x 1000mm                                                                                                                           |  |
| 1  |                         | D.C (X1) TOOMIN X TOOMIN                                                                                                                                      |  |