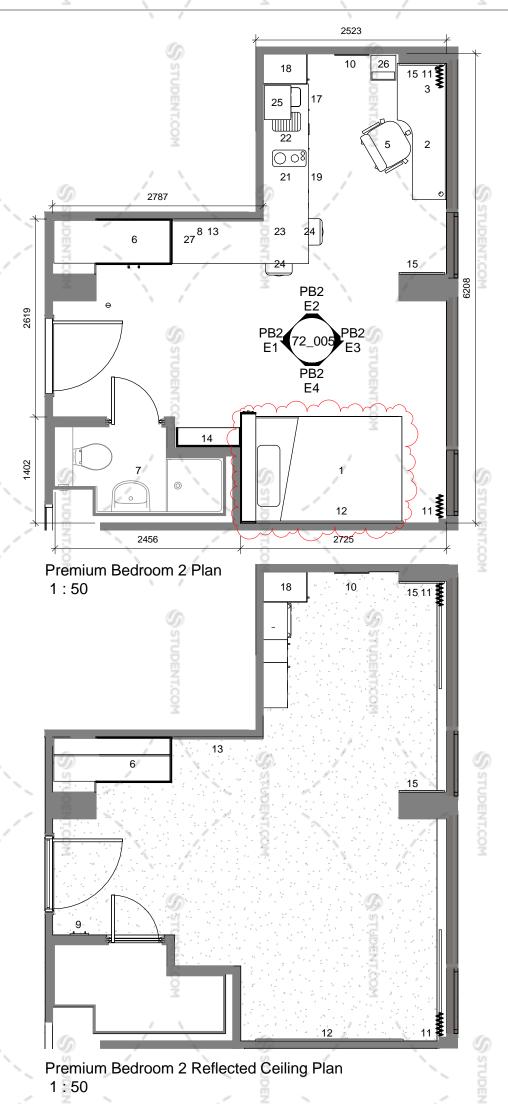

PB2 Elevation 1
1:50

PB2 Elevation 2 1:50

PB2 Elevation 3 1:50

PB2 Elevation 4 1:50

BEDROOMS RELATING TO PREMIUM BEDROOM TYPE 2

| GROUND FLOOR   | 1.4 |
|----------------|-----|
| FIRST FLOOR    | -00 |
| SECOND FLOOR   |     |
| THIRD FLOOR    | -6  |
| FOURTH FLOOR   | -0  |
| FIFTH FLOOR    | _   |
| SIXTH FLOOR    | -   |
| SEVENTH FLOOR  | -   |
| EIGHTH FLOOR   | -   |
| NINTH FLOOR    | -   |
| TENTH FLOOR    | -   |
| ELEVENTH FLOOR | -   |

KFY

| \  | 1.                      | [BEDROOM AREA] Double Bed - 1950L x 1350W x 340H (4'6) with integrated headboard shelving (1330H x                                                            |  |
|----|-------------------------|---------------------------------------------------------------------------------------------------------------------------------------------------------------|--|
|    | 2.                      | 200D x 1260W) and 2 under bed storage flaps Desk (Scalloped) - 1800L x 650/450D with 2 No. grommets and a chrome leg. Clear height to underside of desk 720mm |  |
|    | 3.                      | 3 Drawer Pedestal Unit 550W x 600D x 720H                                                                                                                     |  |
|    | 4.                      | Shelving Unit - (custom to recess wall) 850W x 1330H x 250D                                                                                                   |  |
| 1  | 5.                      | Desk chair - operator type - covered with Camira                                                                                                              |  |
| ," |                         | Extreme Plus Range                                                                                                                                            |  |
| /  | 6.                      | Wardrobe - 2250H x 1000W x 600D, 3 shelves                                                                                                                    |  |
|    | 7.                      | Shower Pod - Walkers S6 - finishes as per                                                                                                                     |  |
|    |                         | WMS0243/12 rev C document                                                                                                                                     |  |
|    | 8.                      | Electric Panel Heater                                                                                                                                         |  |
|    | 9.                      | Double Coat Hook - on edged square pattress                                                                                                                   |  |
|    | 10.                     | Mirror - 450W x 1200H - with bevelled edge and mirror                                                                                                         |  |
|    |                         | capped screws                                                                                                                                                 |  |
|    | 11.                     | Curtain rail and curtains - rail to extend 150mm beyond                                                                                                       |  |
|    |                         | window (minimum)                                                                                                                                              |  |
|    | 12.                     | Pinboard - 1950W x 1200H above bed                                                                                                                            |  |
|    | 13.                     | Pinboard - 1200W x 1200H above worktop                                                                                                                        |  |
|    | 14.                     | Book case - 550W x 1000H x 250D                                                                                                                               |  |
|    | 15.                     | Pinboard - 600W x 1200H above desk                                                                                                                            |  |
|    | 16.                     | [KITCHEN AREA] Wall Unit - 500 x 800mm                                                                                                                        |  |
|    | 17.                     | Base Unit under Sink - 600W x 860H (including 100mm                                                                                                           |  |
|    |                         | plinth) x 600D                                                                                                                                                |  |
|    | 18.                     | Tall Cupboard - 500W x 600D x 2100H + 100 Plinth                                                                                                              |  |
|    |                         | Worktop - 40mm thick roll edge, 900mm floor to top                                                                                                            |  |
|    | 40                      | surface and 400mm splashback panel to match                                                                                                                   |  |
|    | 19.                     | Fridge with Icebox - 137lt fridge/ 85lt freezer - in Housing                                                                                                  |  |
| \  | 20                      | Unit (600W x 860H x 600D)  Extract Fan and Hood built into Housing Unit -                                                                                     |  |
| 1  | 20.                     | 600x500mm high - extract at 30 ltr/sec                                                                                                                        |  |
|    | 21.                     | Hob - 2 ring electric stainless steel                                                                                                                         |  |
|    | 22.                     | Sink - stainless steel                                                                                                                                        |  |
|    | 23.                     | Breakfast Bar (x1) - to match worktop                                                                                                                         |  |
|    | 24.                     | Bar Stools - (x2)                                                                                                                                             |  |
|    | 2 <del>4</del> .<br>25. | Microwave Oven - Combination Daewoo 800w 20lt                                                                                                                 |  |
|    | 26.                     | General Waste Bin (x1) - 50lt                                                                                                                                 |  |
|    | 27.                     | Recycling Bin (x1) - 30lt                                                                                                                                     |  |
|    | 28.                     | Fire Blanket (x1) - 1000mm x 1000mm                                                                                                                           |  |
| 1  |                         | D.C (X1) TOOMIN X TOOMIN                                                                                                                                      |  |

All dimensions are in millimetres unless stated otherwise. No dimensions to be scaled from drawings. All dimensions to be checked on site prior to manufacture.

This drawing is to be read in conjunction with all relevant Structural Engineers and Mechanical & Electrical Engineers drawings and specification.