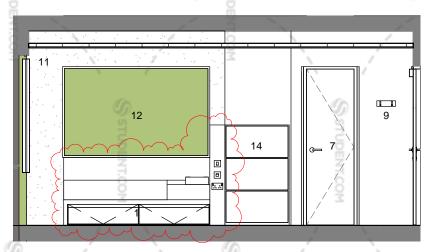

PB2 Elevation 1
1:50

PB2 Elevation 2 1:50

PB2 Elevation 3 1:50

PB2 Elevation 4 1:50

BEDROOMS RELATING TO PREMIUM BEDROOM TYPE 2

| GROUND FLOOR   | 1.4 |
|----------------|-----|
| FIRST FLOOR    | -00 |
| SECOND FLOOR   |     |
| THIRD FLOOR    | -6  |
| FOURTH FLOOR   | -0  |
| FIFTH FLOOR    | _   |
| SIXTH FLOOR    | -   |
| SEVENTH FLOOR  | -   |
| EIGHTH FLOOR   | -   |
| NINTH FLOOR    | -   |
| TENTH FLOOR    | -   |
| ELEVENTH FLOOR | -   |

KFY

| \  | 1.                      | [BEDROOM AREA] Double Bed - 1950L x 1350W x 340H (4'6) with integrated headboard shelving (1330H x                                                            |  |
|----|-------------------------|---------------------------------------------------------------------------------------------------------------------------------------------------------------|--|
|    | 2.                      | 200D x 1260W) and 2 under bed storage flaps Desk (Scalloped) - 1800L x 650/450D with 2 No. grommets and a chrome leg. Clear height to underside of desk 720mm |  |
|    | 3.                      | 3 Drawer Pedestal Unit 550W x 600D x 720H                                                                                                                     |  |
|    | 4.                      | Shelving Unit - (custom to recess wall) 850W x 1330H x 250D                                                                                                   |  |
| 1  | 5.                      | Desk chair - operator type - covered with Camira                                                                                                              |  |
| ," |                         | Extreme Plus Range                                                                                                                                            |  |
| /  | 6.                      | Wardrobe - 2250H x 1000W x 600D, 3 shelves                                                                                                                    |  |
|    | 7.                      | Shower Pod - Walkers S6 - finishes as per                                                                                                                     |  |
|    |                         | WMS0243/12 rev C document                                                                                                                                     |  |
|    | 8.                      | Electric Panel Heater                                                                                                                                         |  |
|    | 9.                      | Double Coat Hook - on edged square pattress                                                                                                                   |  |
|    | 10.                     | Mirror - 450W x 1200H - with bevelled edge and mirror                                                                                                         |  |
|    |                         | capped screws                                                                                                                                                 |  |
|    | 11.                     | Curtain rail and curtains - rail to extend 150mm beyond                                                                                                       |  |
|    |                         | window (minimum)                                                                                                                                              |  |
|    | 12.                     | Pinboard - 1950W x 1200H above bed                                                                                                                            |  |
|    | 13.                     | Pinboard - 1200W x 1200H above worktop                                                                                                                        |  |
|    | 14.                     | Book case - 550W x 1000H x 250D                                                                                                                               |  |
|    | 15.                     | Pinboard - 600W x 1200H above desk                                                                                                                            |  |
|    | 16.                     | [KITCHEN AREA] Wall Unit - 500 x 800mm                                                                                                                        |  |
|    | 17.                     | Base Unit under Sink - 600W x 860H (including 100mm                                                                                                           |  |
|    |                         | plinth) x 600D                                                                                                                                                |  |
|    | 18.                     | Tall Cupboard - 500W x 600D x 2100H + 100 Plinth                                                                                                              |  |
|    |                         | Worktop - 40mm thick roll edge, 900mm floor to top                                                                                                            |  |
|    | 40                      | surface and 400mm splashback panel to match                                                                                                                   |  |
|    | 19.                     | Fridge with Icebox - 137lt fridge/ 85lt freezer - in Housing                                                                                                  |  |
| \  | 20                      | Unit (600W x 860H x 600D)  Extract Fan and Hood built into Housing Unit -                                                                                     |  |
| 1  | 20.                     | 600x500mm high - extract at 30 ltr/sec                                                                                                                        |  |
|    | 21.                     | Hob - 2 ring electric stainless steel                                                                                                                         |  |
|    | 22.                     | Sink - stainless steel                                                                                                                                        |  |
|    | 23.                     | Breakfast Bar (x1) - to match worktop                                                                                                                         |  |
|    | 24.                     | Bar Stools - (x2)                                                                                                                                             |  |
|    | 2 <del>4</del> .<br>25. | Microwave Oven - Combination Daewoo 800w 20lt                                                                                                                 |  |
|    | 26.                     | General Waste Bin (x1) - 50lt                                                                                                                                 |  |
|    | 27.                     | Recycling Bin (x1) - 30lt                                                                                                                                     |  |
|    | 28.                     | Fire Blanket (x1) - 1000mm x 1000mm                                                                                                                           |  |
| 1  |                         | D.C (X1) TOOMIN X TOOMIN                                                                                                                                      |  |